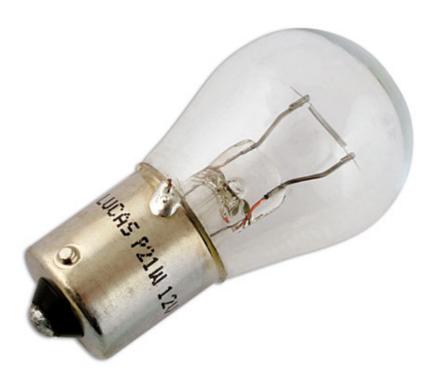

## Ampoule de freinage et d'arret Lucas 12v 21w SCC

The Lucas automotive bulb range consists of over 600 references covering cars, light and heavy duty commercial vehicles and motorcycles. With over 99 % vehicle parc coverage and an unrivaled reputation for quality, the Lucas automotive bulb offering is the obvious choice for both aftermarket and original equipment dealers throughout the world. Lucas automotive bulbs are instantly recognisable as a brand you can trust, with a heritage dating back to the earliest vehicles on the UK roads. The range has been continually developed over the years to remain at the forefront of technology whilst maintaining a broad coverage across classic cars.

## **Additional Information**

- · Ampoule de freinage et d'arret
- Code ANSI 382
- 12v / 21 watt
- Culot à Baïonette BA15s / SCC
- · Boite de 10 pcs

http:///product/30537

LASER Kamasa Gunson Connect